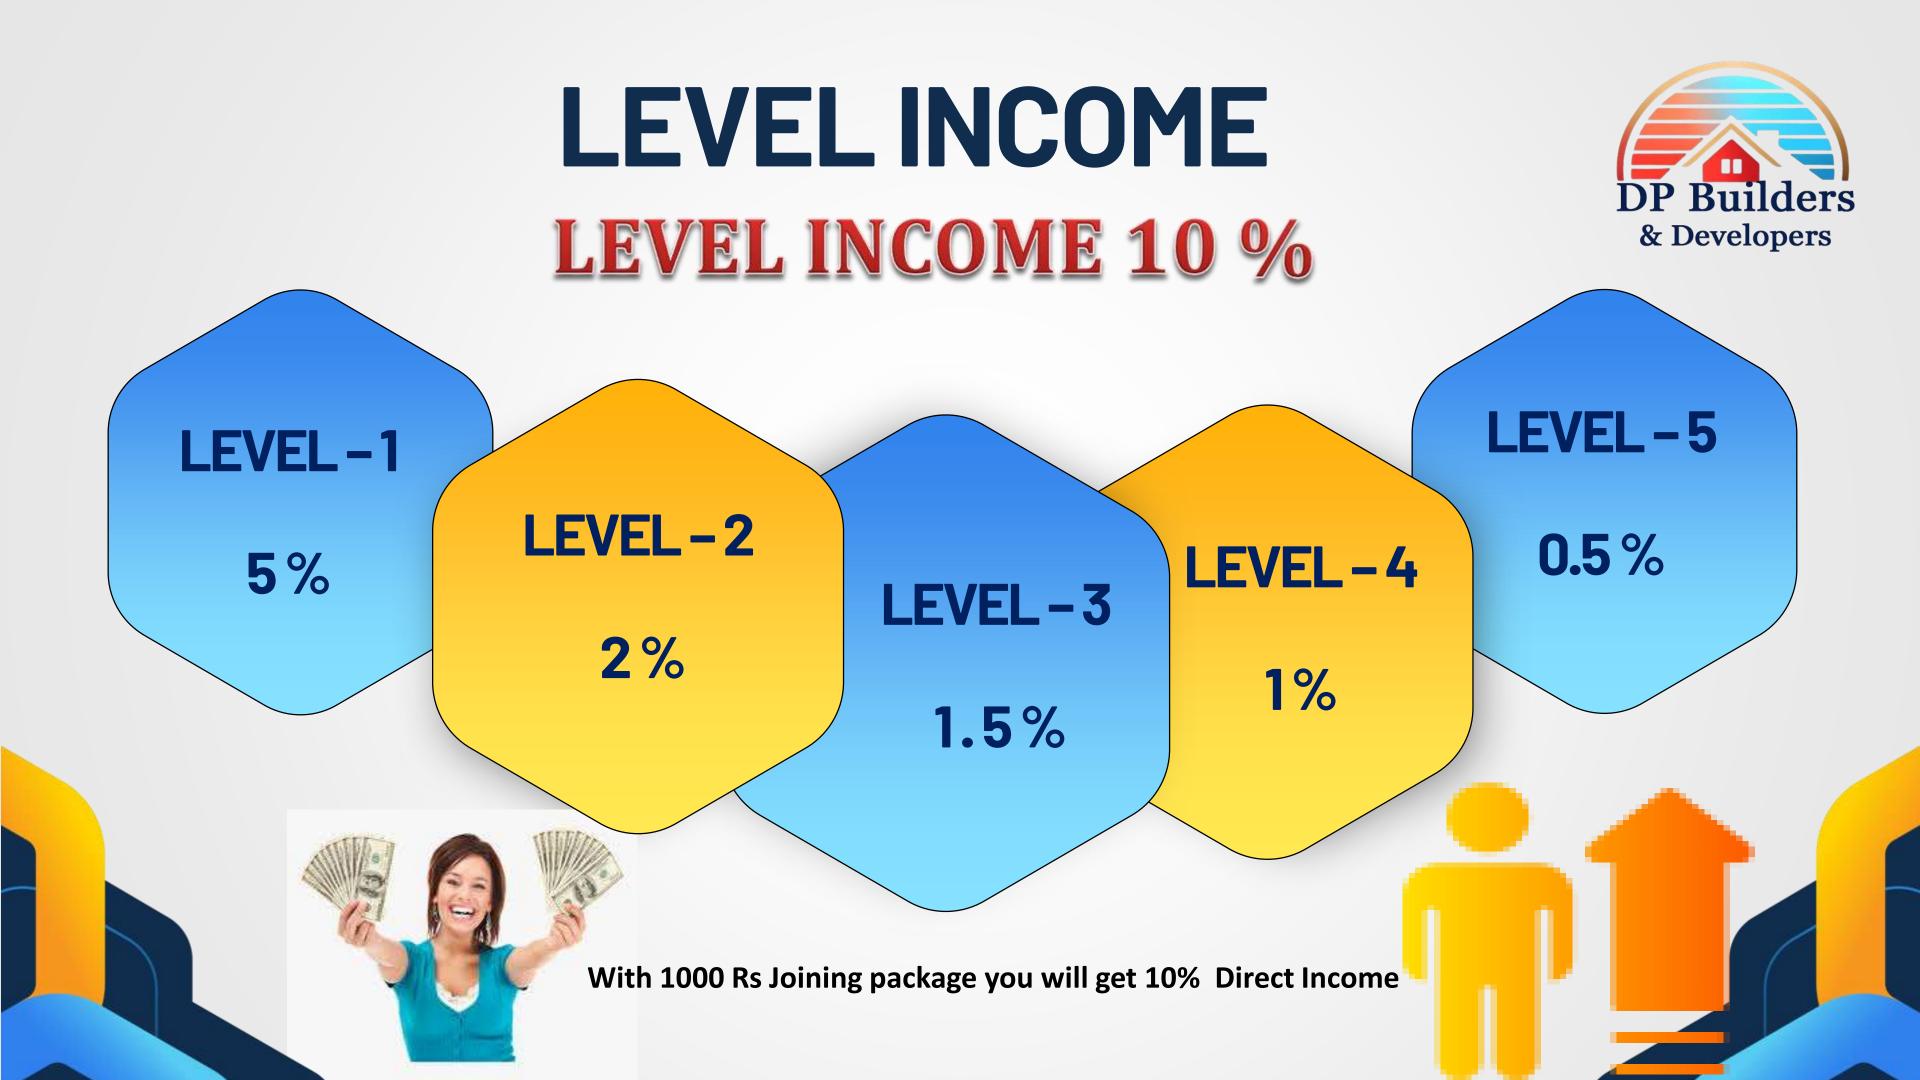

### **JOINING PACKAGE**

| S.NO. | PACKAGE (INR) | PRODUCT                 |
|-------|---------------|-------------------------|
| 1     | 1000          | <b>PRODUCT PACKAGE</b>  |
| 2     | 400000        | <b>PROPERTY PACKAGE</b> |
| 3     | 800000        | <b>PROPERTY PACKAGE</b> |
| 4     | 1000000       | <b>PROPERTY PACKAGE</b> |
| 5     | 1500000       | <b>PROPERTY PACKAGE</b> |
| 6     | 200000        | <b>PROPERTY PACKAGE</b> |
| 7     | 2500000       | <b>PROPERTY PACKAGE</b> |
| 8     | 500000        | <b>PROPERTY PACKAGE</b> |
| 9     | 1000000       | <b>PROPERTY PACKAGE</b> |

LEVEL