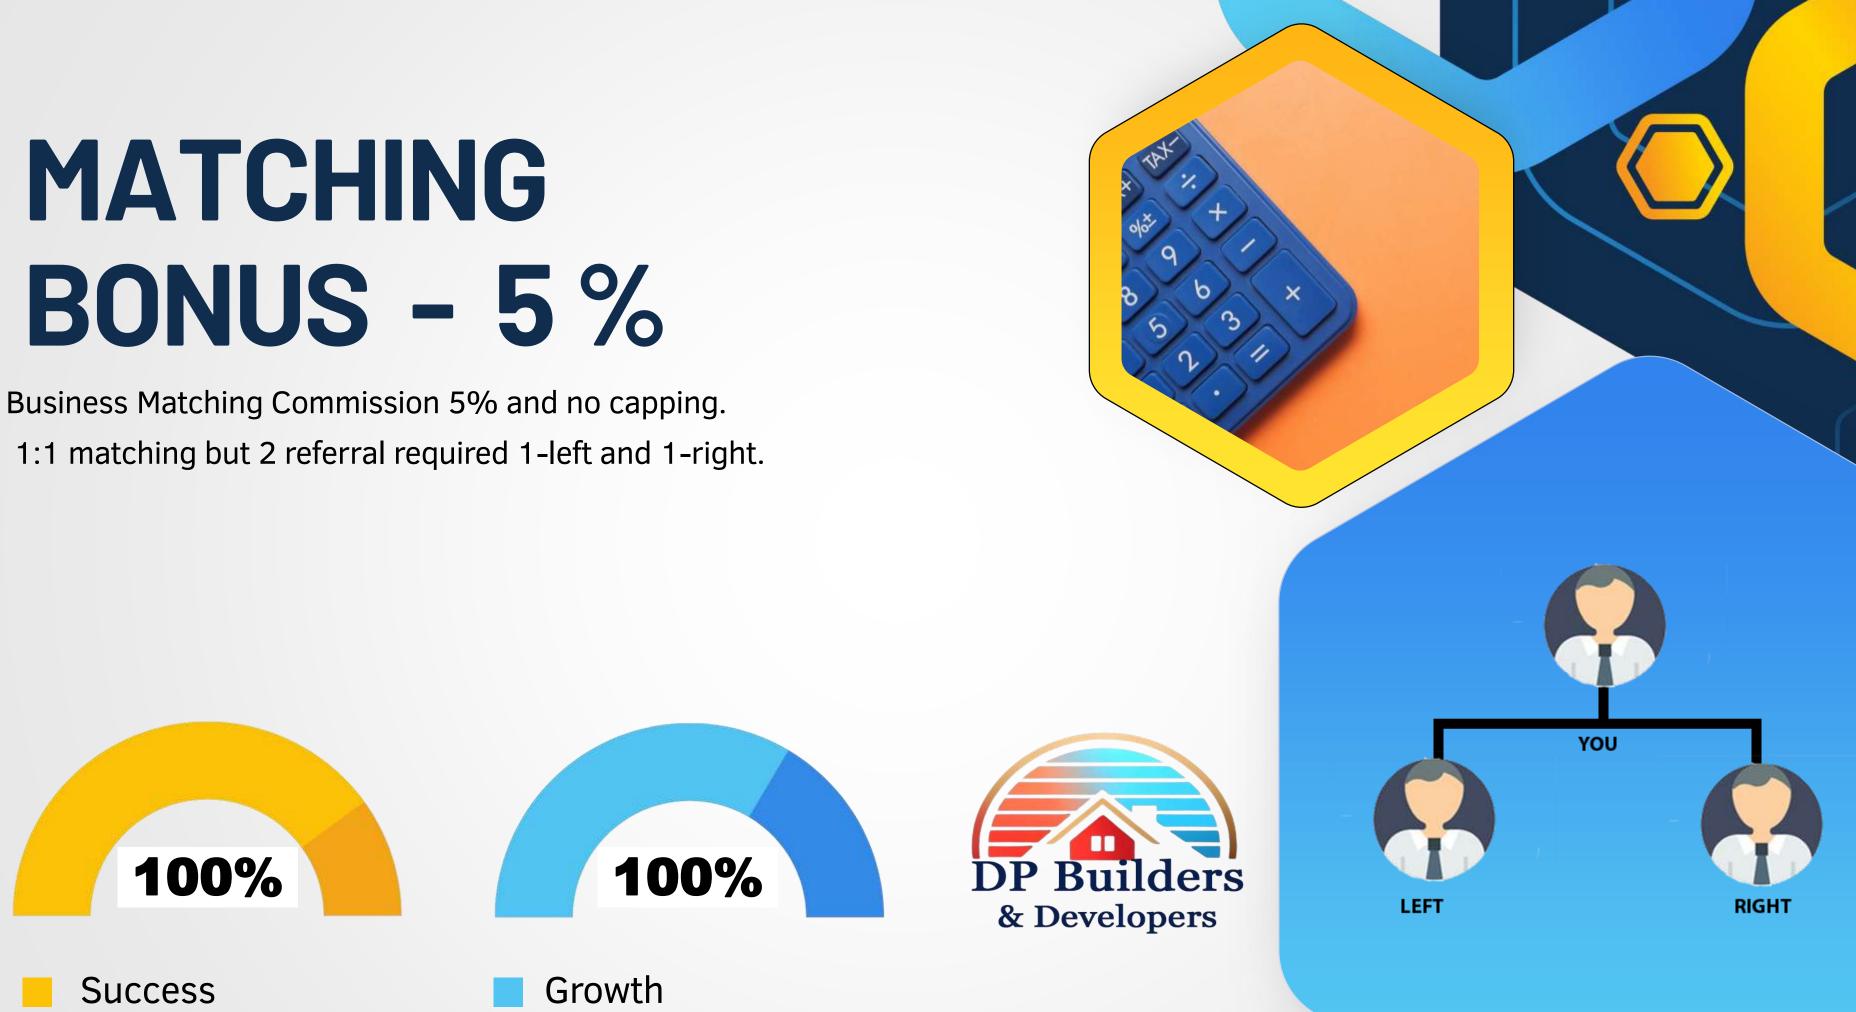

### **Dynamic Leadership** Commission

| 1  | L 64 : R 64         | 12500   |
|----|---------------------|---------|
| 2  | L 128 : R 128       | 25000   |
| 3  | L 256 : R 256       | 50000   |
| 4  | L 512 : R 512       | 100000  |
| 5  | L 1024 : R 1024     | 200000  |
| 6  | L 2048 : R 2048     | 400000  |
| 7  | L 4096 : R 4096     | 800000  |
| 8  | L 8192 : R 8192     | 1500000 |
| 9  | L 16384 : R 16384   | 300000  |
| 10 | L 32768 : R 32768   | 600000  |
| 11 | L 65536 : R 65536   | 1200000 |
| 12 | L 131072 : R 131072 | 2500000 |
| 13 | L 262144 : R 262144 | 5000000 |
|    |                     |         |

#### JOINING 1 LEFT : 1 RIGHT

**DYNAMIC PROFIT** 